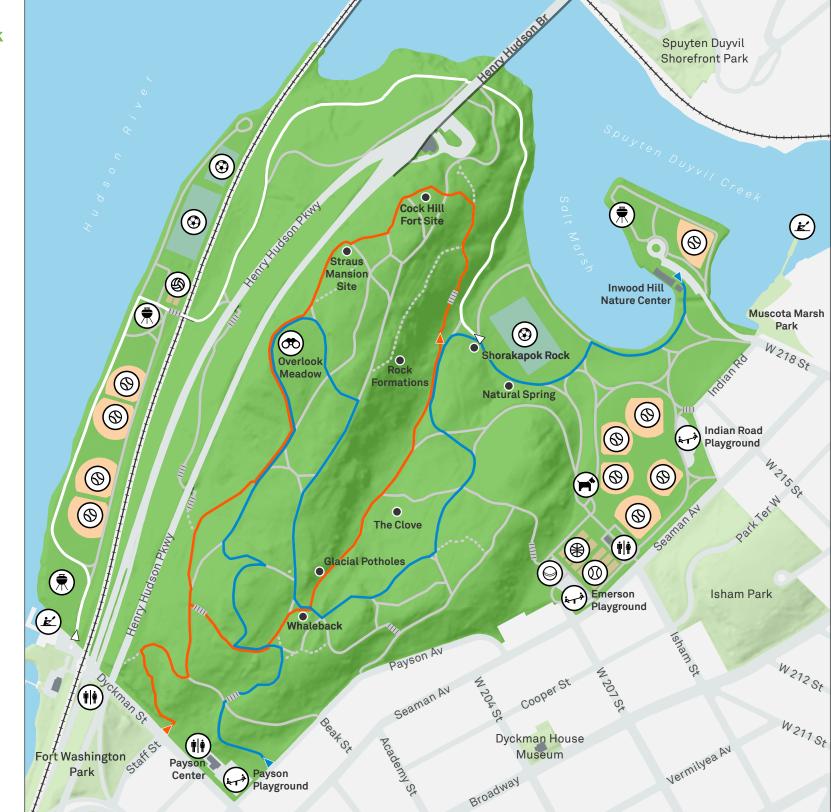

ORANGETRAIL (1.3 Miles)

This moderate-vigorous hike will take you off the paved paths through the heart of the park's Forever Wild forest with views of Spuyten Duyvil Creek and the Hudson River.

BLUETRAIL (1.7 Miles) This moderate trail is perfect for those looking for a long hike on paved paths through the woods. An initial incline pays off with lovely views of the Hudson River and the New Jersey Palisades at the Overlook Meadow.

── WHITE TRAIL (1.2 Miles) This easy trail on paved paths provides fantastic views of the Hudson River and Spuyten Duyvil year-round. The trail guides you up a flight of stairs and into the woods, where you can enjoy the calls of songbirds and a variety of woodland plants.

Paved Path

Unpaved Path

Stairs

Building

BBQ Area

Other Park

Kayak Launch

Softball

Lookout

Handball

Playground

Tennis

Volleyball

Basketball

Soccer

Dog Run

Restroom

Produced by GIS Unit, IT Division January 2017 Data Sources: NYC Parks, NYC DOITT Copyright 2017, NYC Parks